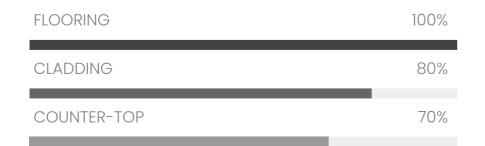

#### STATUARIO GOLD

| FLOORING    | 100% |
|-------------|------|
| CLADDING    | 80%  |
| COUNTER-TOP | 70%  |