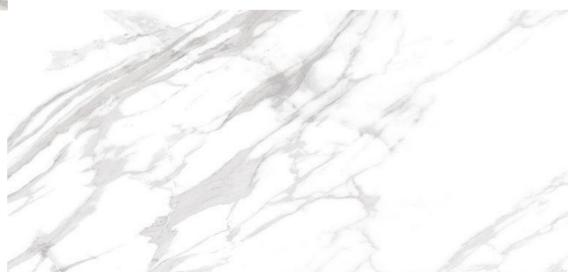

#### STATUARIO GOLD

| FLOORING    | 100% |
|-------------|------|
| CLADDING    | 80%  |
| COUNTER-TOP | 70%  |