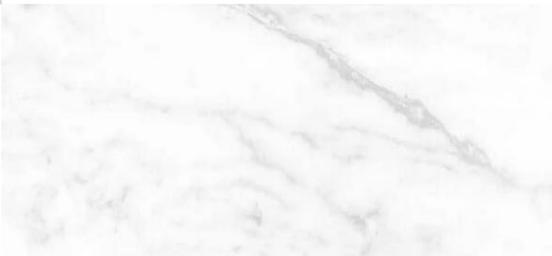

#### STATUARIO GOLD

| FLOORING    | 100% |
|-------------|------|
| CLADDING    | 80%  |
| COUNTER-TOP | 70%  |