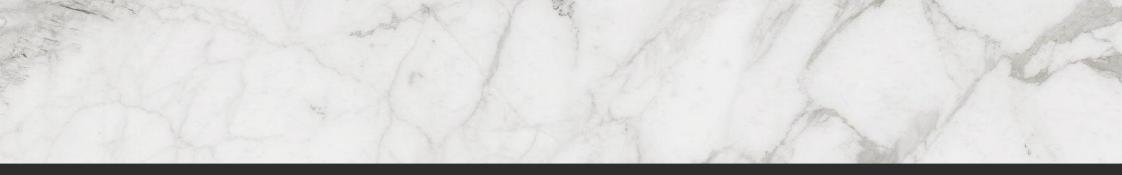

#### CARRARA

| FLOORING    | 100% |
|-------------|------|
| CLADDING    | 70%  |
| COUNTER-TOP | 80%  |

### CALACATTA

| FLOORING    | 90%  |
|-------------|------|
|             |      |
| CLADDING    | 80%  |
|             |      |
| COUNTER-TOP | 100% |