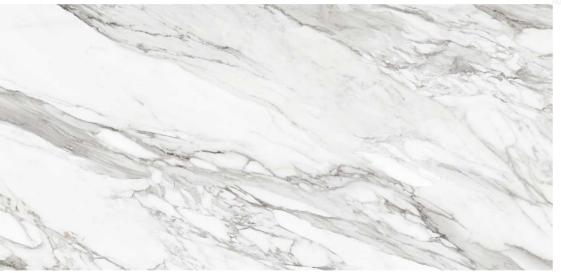

#### STATUARIO GOLD

| FLOORING    | 100% |
|-------------|------|
| CLADDING    | 80%  |
| COUNTER-TOP | 70%  |