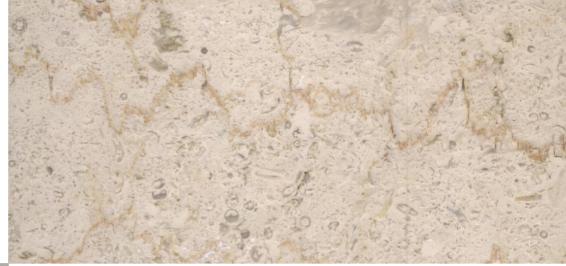

#### **GALALA CLASSIC**

| FLOORING    | 70%  |
|-------------|------|
| CLADDING    | 100% |
| COUNTER-TOP | 70%  |

| FLOORING    | 50%  |
|-------------|------|
| CLADDING    | 100% |
| COUNTER-TOP | 40%  |