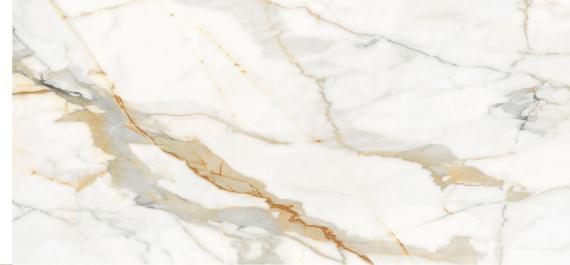

### CALACATTA

| FLOORING    | 90%  |
|-------------|------|
|             |      |
| CLADDING    | 80%  |
|             |      |
| COUNTER-TOP | 100% |