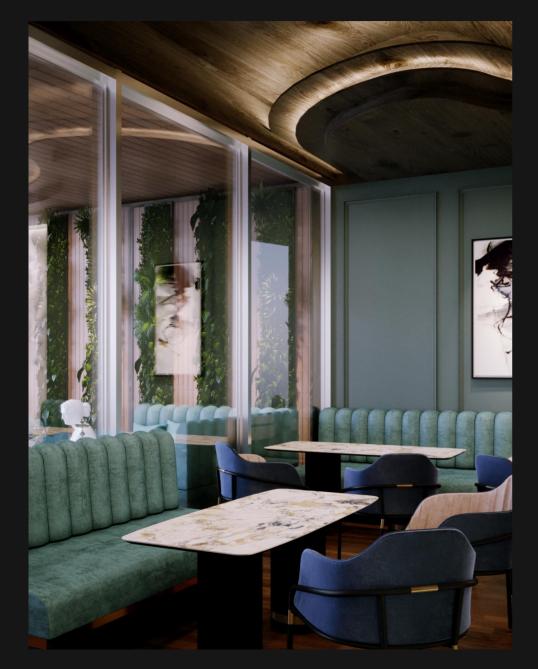

The Dining room, our second chapter, we sustained the natural flow. Aesthetic artistic murals intermingled with comfortable seating. Marble topped tables and delicate lighting.

Perfectly integrated with natural wood ceiling, matching the curvature of the bar while proving a comfortable ambience.

#### **Interior Dining Area**

The interior speaks in volumes, using artistic middle eastern murals married with natural materials.