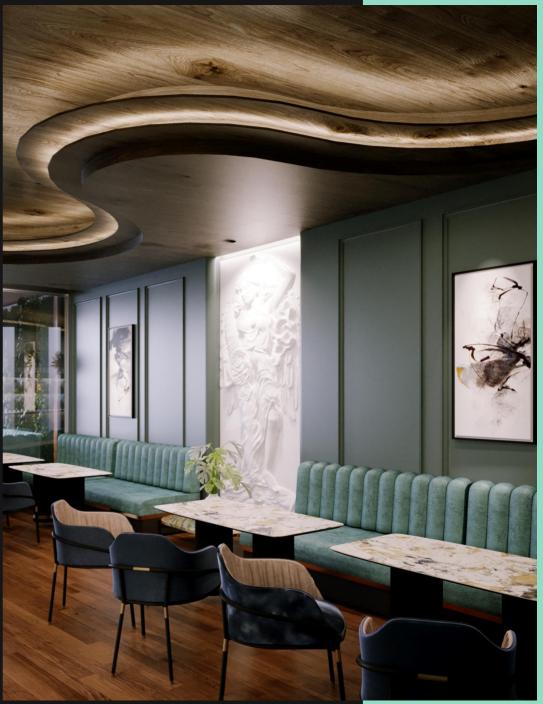

The Dining room, our second chapter, we sustained the natural flow. Aesthetic artistic murals intermingled with comfortable seating. Marble topped tables and delicate lighting.

Perfectly integrated with natural wood ceiling, matching the curvature of the bar while proving a comfortable ambience.

#### **Interior Dining Area**

The interior speaks in volumes, using artistic middle eastern murals married with natural materials.