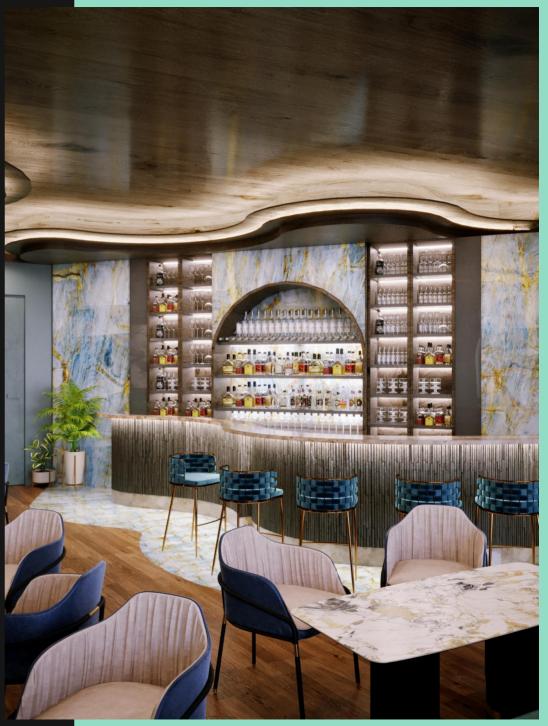

## The Interior Design

**Starting with the bar,** a combination of marble and glass. Traditional elements uplifting the bar's aesthetic, catching the patrons' eye on entry as well as lighting up the whole lounge. Great importance was also given to practically for both patrons and staff

#### **Interior Bar Area**