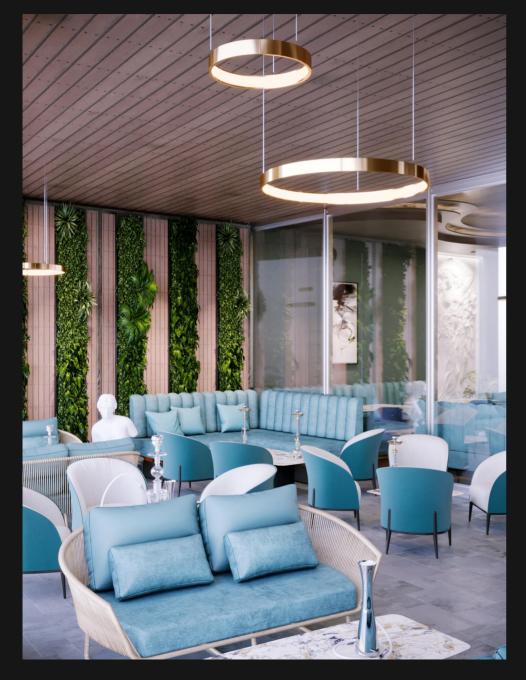

### Terrace and Facade Design

**The internal terrace**, the perfect place to relax and indulge. Continuing the natural aesthetic with landscaped wooden walls and elegant chandeliers. Distinguished from the interior yet still keeping the same calibre. The furniture chosen, while utilising the same palette, communicate to patrons that it's an area to let go while still enjoying the lounge's services.

#### **Internal Terrace Area**