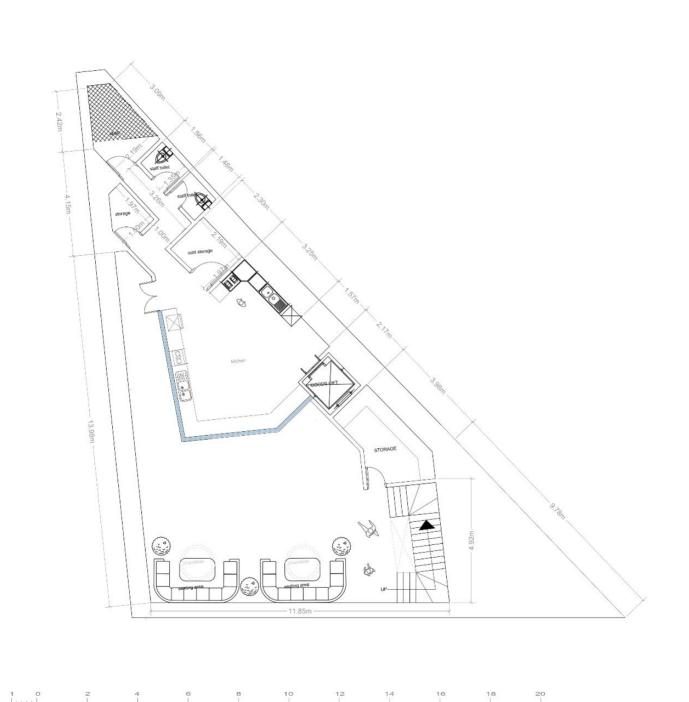

By the time a bartender knows what drink a man will have before he orders, there is little else about him worth knowing.

Don Marquis

# **Proposed Drawings**







**METRES** 

FEET



LEGEND
glass partition



## The Interior Design

**Starting with the bar,** a combination of marble and glass. Traditional elements uplifting the bar's aesthetic, catching the patrons' eye on entry as well as lighting up the whole lounge. Great importance was also given to practically for both patrons and staff

The Dining room, our second chapter, we sustained the natural flow. Aesthetic artistic murals intermingled with comfortable seating. Marble topped tables and delicate lighting.

Perfectly integrated with natural wood ceiling, matching the curvature of the bar while proving a comfortable ambience.

#### **Interior Dining Area**





The interior speaks in volumes, using artistic middle eastern murals married with natural materials.

#### **Interior Bar Area**