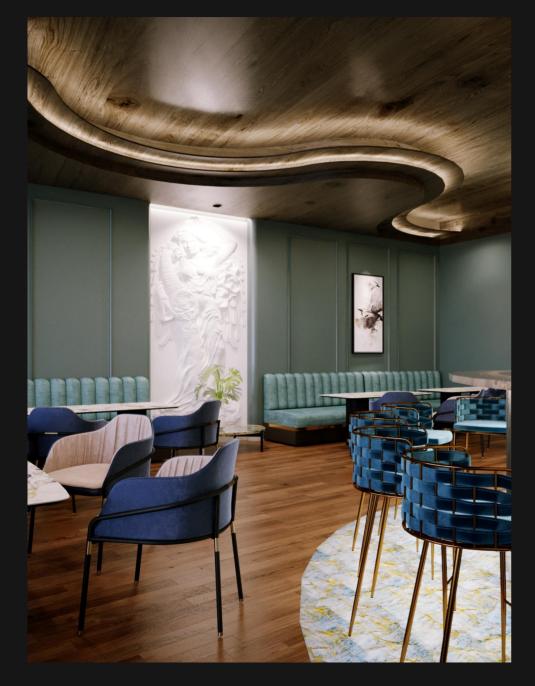

The Dining room, our second chapter, we sustained the natural flow. Aesthetic artistic murals intermingled with comfortable seating. Marble topped tables and delicate lighting.

Perfectly integrated with natural wood ceiling, matching the curvature of the bar while proving a comfortable ambience.

#### **Interior Dining Area**

The interior speaks in volumes, using artistic middle eastern murals married with natural materials.