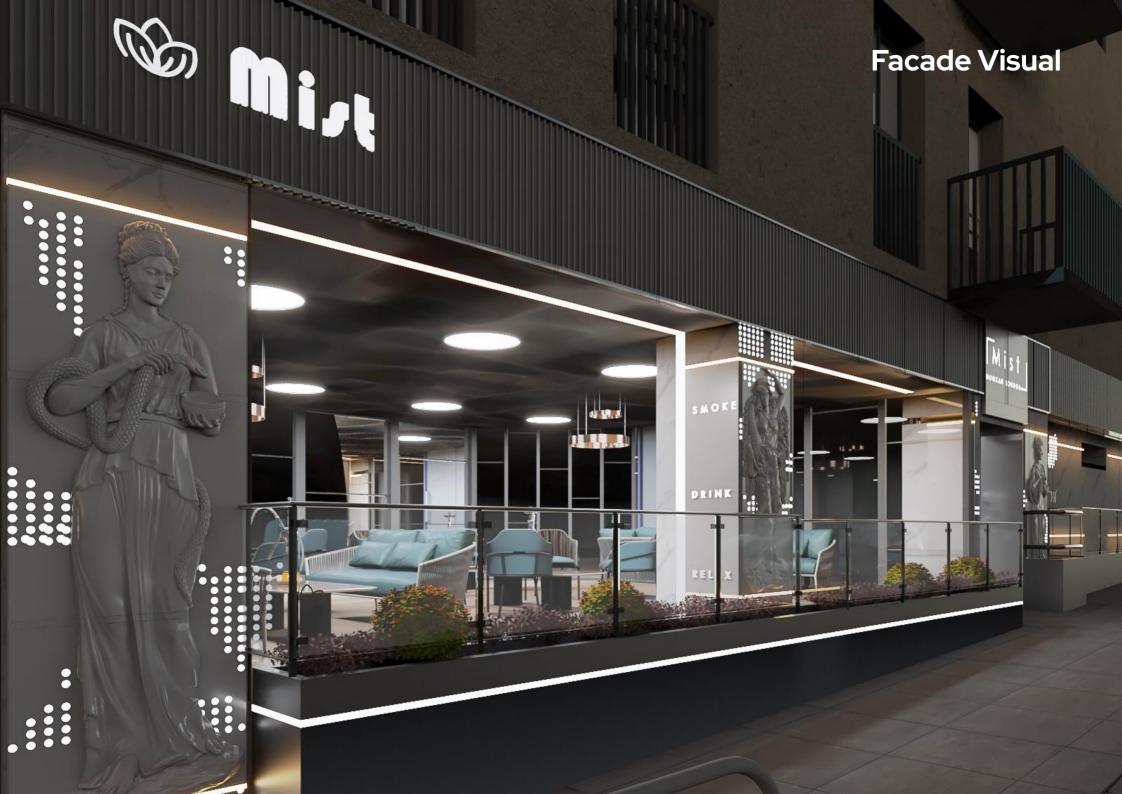

**The façade,** Conclusion. Responsible for making first impressions, it had to stand out. Taking elements from the interior and elevating them to modern time. Keeping the lounge unique, yet matching with the vibes of the location. Large openings encase the terrace in natural air, at the same time providing a preview of what's inside.