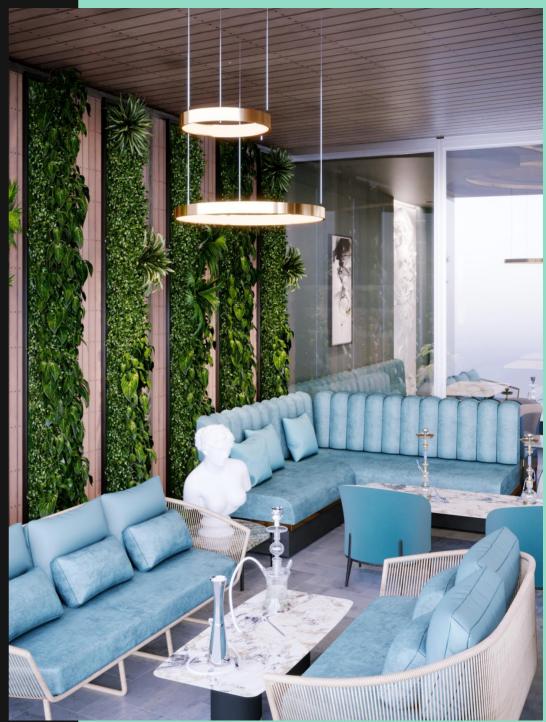

### Terrace and Facade Design

**The internal terrace**, the perfect place to relax and indulge. Continuing the natural aesthetic with landscaped wooden walls and elegant chandeliers. Distinguished from the interior yet still keeping the same calibre. The furniture chosen, while utilising the same palette, communicate to patrons that it's an area to let go while still enjoying the lounge's services.

#### **Internal Terrace Area**