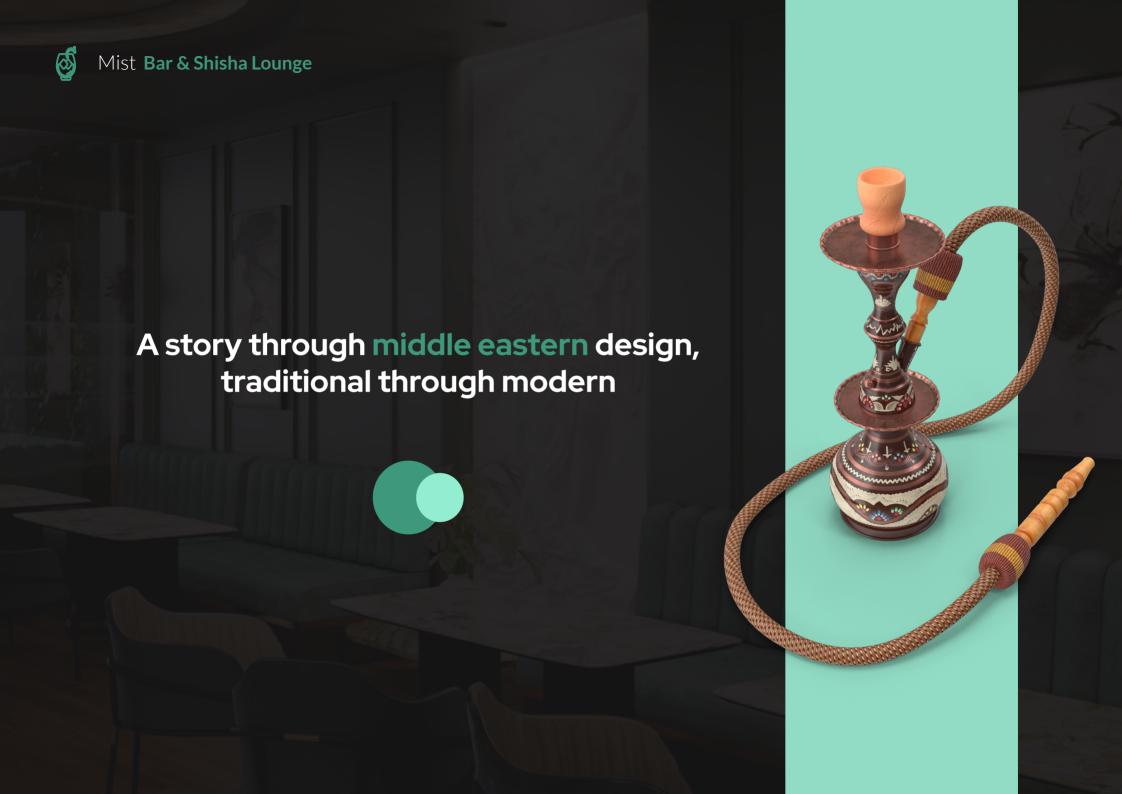

## The Interior Design

**Starting with the bar,** a combination of marble and glass. Traditional elements uplifting the bar's aesthetic, catching the patrons' eye on entry as well as lighting up the whole lounge. Great importance was also given to practically for both patrons and staff

The Dining room, our second chapter, we sustained the natural flow. Aesthetic artistic murals intermingled with comfortable seating. Marble topped tables and delicate lighting.

Perfectly integrated with natural wood ceiling, matching the curvature of the bar while proving a comfortable ambience.

#### **Interior Dining Area**

The interior speaks in volumes, using artistic middle eastern murals married with natural materials.