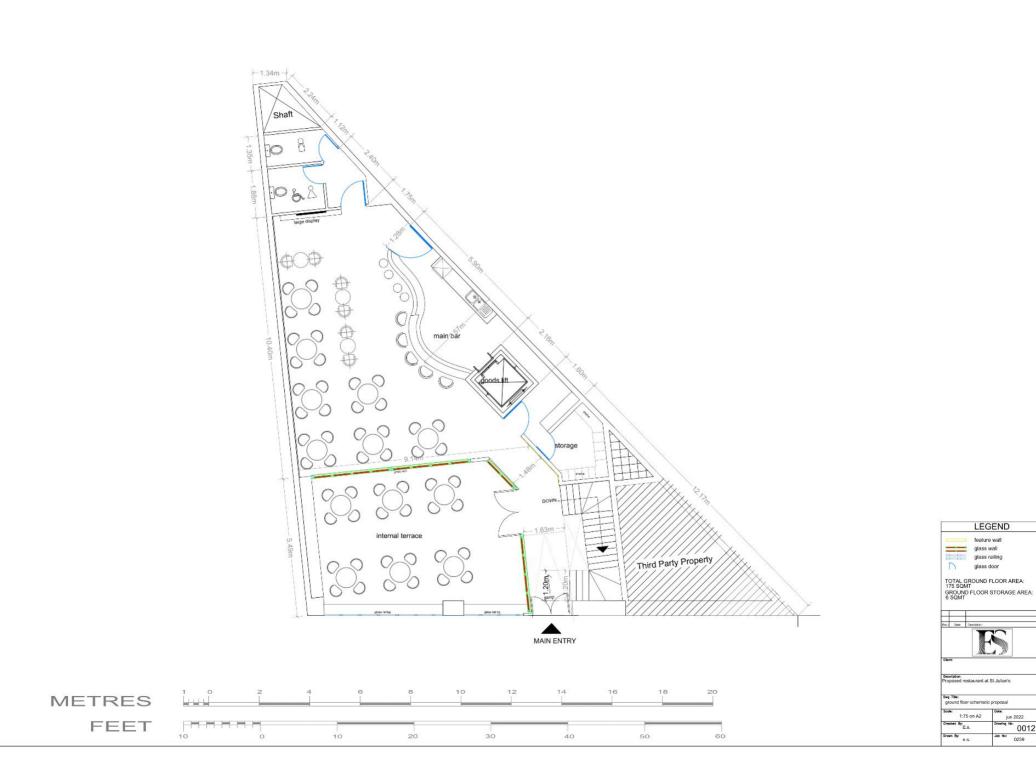

By the time a bartender knows what drink a man will have before he orders, there is little else about him worth knowing.

Don Marquis

# **Proposed Drawings**







**METRES** 

FEET



LEGEND
glass partition



## The Interior Design

**Starting with the bar,** a combination of marble and glass. Traditional elements uplifting the bar's aesthetic, catching the patrons' eye on entry as well as lighting up the whole lounge. Great importance was also given to practically for both patrons and staff

The Dining room, our second chapter, we sustained the natural flow. Aesthetic artistic murals intermingled with comfortable seating. Marble topped tables and delicate lighting.

Perfectly integrated with natural wood ceiling, matching the curvature of the bar while proving a comfortable ambience.

#### **Interior Dining Area**





The interior speaks in volumes, using artistic middle eastern murals married with natural materials.

#### **Interior Bar Area